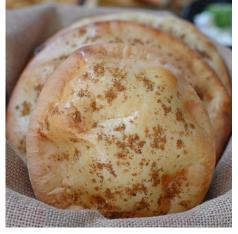

# Khameer Images

#### Intro

- 'Better than Bagels' was formerly a popular, home-grown, Dubai based concept named 'Khameer & Dough'
- Khameer is a popular, traditional bread that almost looks like a hybrid between a donut and a burger bun
- It is typically hollow on the inside (not stuffed with anything) and is traditionally eaten by dipping it in honey or cream cheese
- We launched Khameer & Dough with the intention of adding a contemporary twist to a traditional favorite staple snack. We filled the
  Khameers with a variety of flavours (Savoury: Cheese, Zaatar, Pizza, Hot Dog, Burger / Sweet: Nutella, Kinder, Lotu Spread, Apple Pie,
  Hershey Chcoclate)
- The product sold very well amongst locals, however the product 'Khameer' was not known to non-locals
- We therefore decided to re-brand it and rename it. We though, why not find a way to leverage on a bread or dough based product which is super popular, and this is how we came up with the name 'Better Than Bagels'
- We find that the name will spark people's curiosity, and will therefore encourage them to try our products
- We have approved the new logo with 4 different color variations, and are now looking to finalize the design for our packaging (4 boxes in total). You are free to use one color palette per box, or mix up the color palettes as you wish
- Learn more about us by visiting our Instagram profile: <a href="mailto:@BetterThanBagels">@BetterThanBagels</a>