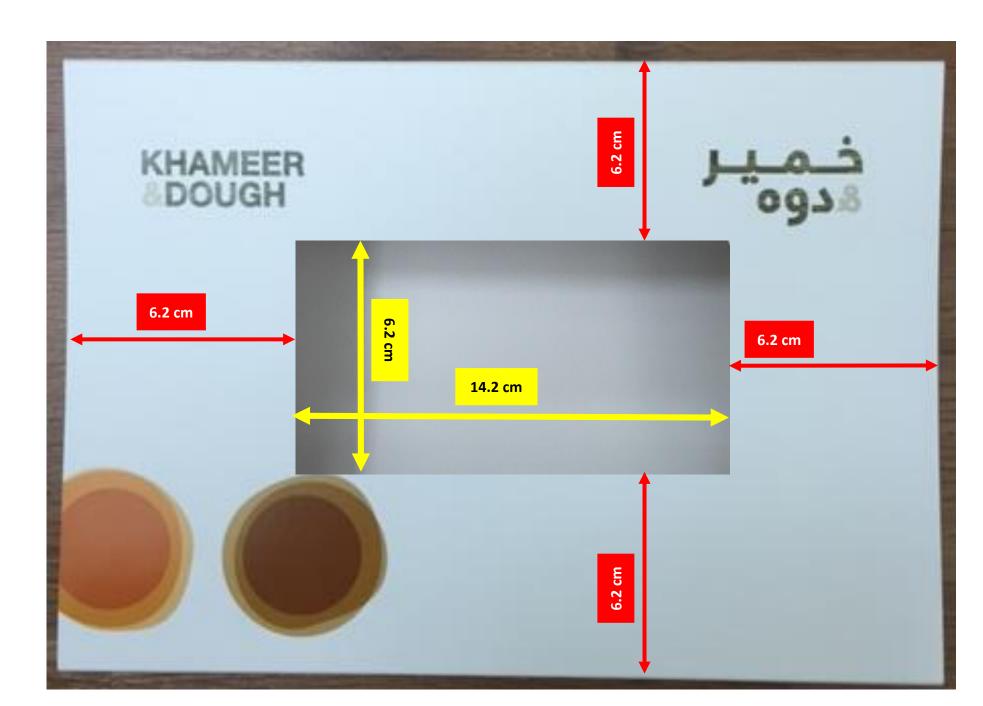

his is how we came up with the name 'Better Than Bagels'
- We find that the name will spark people's curiosity, and will therefore encourage them to try our products
- We have approved the new logo with 4 different color variations, and are now looking to finalize the design for our packaging (4 boxes in total). You are free to use one color palette per box, or mix up the color palettes as you wish
- Learn more about us by visiting our Instagram profile: <a href="mailto:@BetterThanBagels">@BetterThanBagels</a>

# Khameer Images























## Logo

## 4 approved variations









#### **Color Palette**



# **Graphic Device**



# **Inspiration**







## **Boxes**

Previous boxes used at Khameer & Dough













# **Box Specs**

Large Box



## **Box Specs**

Small Box



#### **Contact**









- If you have any questions, please feel free to contact us on the below emails:
- · namir@marj.com
- taher@marj.com
- marketing@marj.com

# **Good Luck!**