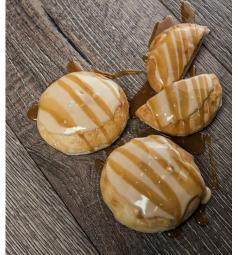

# Khameer Images

#### Intro

- 'Better than Bagels' was formerly a popular, home-grown, Dubai based concept named 'Khameer & Dough'
- Khameer is a popular, traditional bread that almost looks like a hybrid between a donut and a burger bun
- It is typically hollow on the inside (not stuffed with anything) and is traditionally eaten by dipping it in honey or cream cheese
- We launched Khameer & Dough with the intention of adding a contemporary twist to a traditional favorite staple snack. We filled the
  Khameers with a variety of flavours (Savoury: Cheese, Zaatar, Pizza, Hot Dog, Burger / Sweet: Nutella, Kinder, Lotu Spread, Apple Pie,
  Hershey Chcoclate)
- The product sold very well amongst locals, however the product 'Khameer' was not known to non-locals
- We therefore decided to re-brand it and rename it. We though, why not find a way to leverage on a bread or dough based product which is super popular, and this is how we came up with the name 'Better Than Bagels'
- We find that the name will spark people's curiosity, and will therefore encourage them to try our products
- We have approved the new logo with 4 different color variations, and are now looking to finalize the design for our packaging (4 boxes in total). You are free to use one color palette per box, or mix up the color palettes as you wish
- Learn more about us by visiting our Instagram profile: <a href="mailto:@BetterThanBagels">@BetterThanBagels</a>