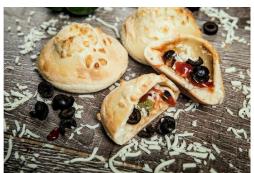

# Khameer Images

#### Intro

- 'Better than Bagels' was formerly a popular, home-grown, Dubai based concept named 'Khameer & Dough'
- Khameer is a popular, traditional bread that almost looks like a hybrid between a donut and a burger bun
- It is typically hollow on the inside (not stuffed with anything) and is traditionally eaten by dipping it in honey or cream cheese
- We launched Khameer & Dough with the intention of adding a contemporary twist to a traditional favorite staple snack. We filled the
  Khameers with a variety of flavours (Savoury: Cheese, Zaatar, Pizza, Hot Dog, Burger / Sweet: Nutella, Kinder, Lotu Spread, Apple Pie,
  Hershey Chcoclate)
- The product sold very well amongst locals, however the product 'Khameer' was not known to non-locals
- We therefore decided to re-brand it and rename it. We though, why not find a way to leverage on a bread or dough based product which is super popular, and this is how we came up with the name 'Better Than Bagels'
- We find that the name will spark people's curiosity, and will therefore encourage them to try our products
- We have approved the new logo with 4 different color variations, and are now looking to finalize the design for our packaging (4 boxes in total). You are free to use one color palette per box, or mix up the color palettes as you wish
- Learn more about us by visiting our Instagram profile: <a href="mailto:@BetterThanBagels">@BetterThanBagels</a>