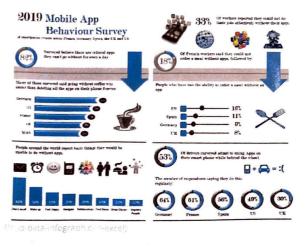

# App Data Infographic in Excel

The formwing infographic is a look at the state of App data. It is an examiner who had assume and it is the effort can go. The survey was the rest of all other the Summer out makes a pre-infographic.

The following a link to the infographic page and Excel file for the above image

Mobile App Infographic