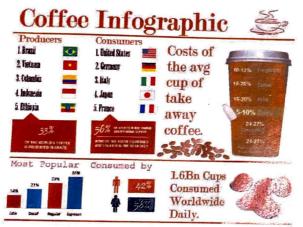

# Coffee Infographic in Excel

The following infographic is a look at key coffee production and \* consumption statistics. It is displayed in an Excel file with changable cells for manipulation.

The following a link to the infographic page and Excel file for the above image.

Coffee Infographic (/coffee-infographic-in-excel)