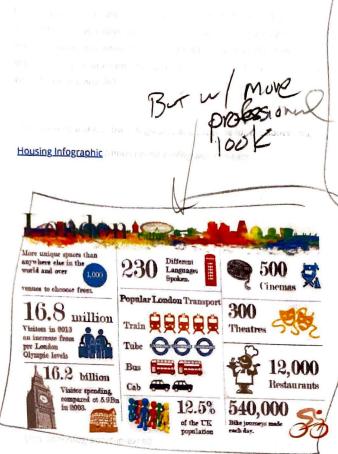

# London Infographic in Excel

e Falissaung – Fageraphing is a Nork Schuster Sector Carnel Schwerk (1997). Warking (n. 1997) (1995) Landon (1

fine foi dwing a link to the imperiachto photo series and series of a line of the series of the seri