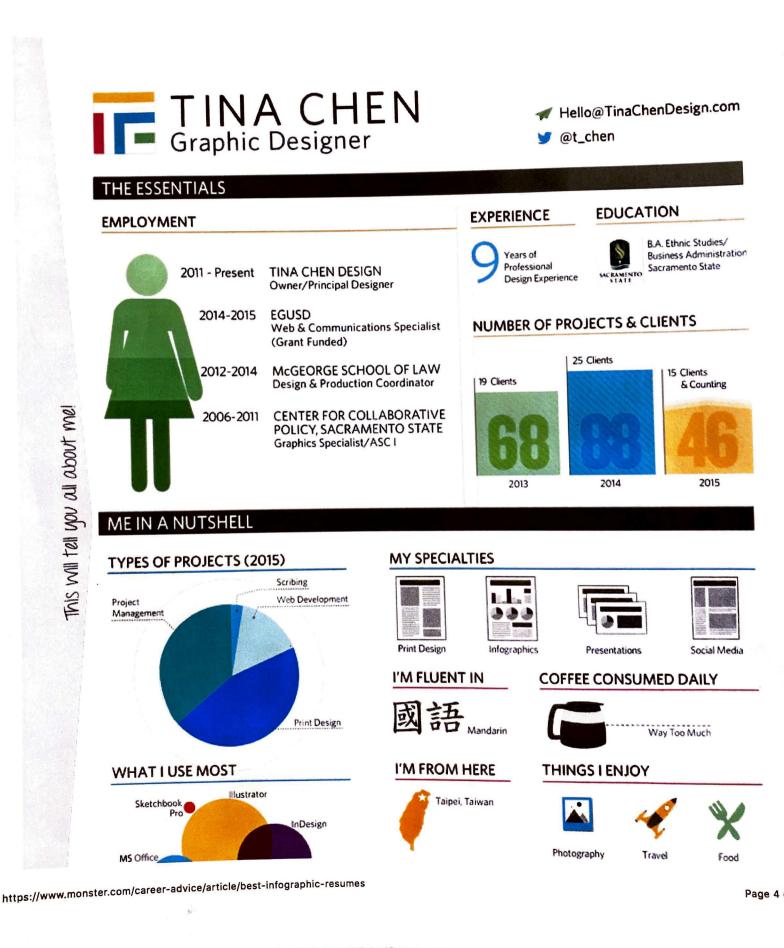

You won't get hired solely for your ability to make someone laugh, but emphasizing something a little lighter like Tina's icon about coffee or her note about Comic Sans—helps you convey that you won't be a wallflower at the office happy hour.