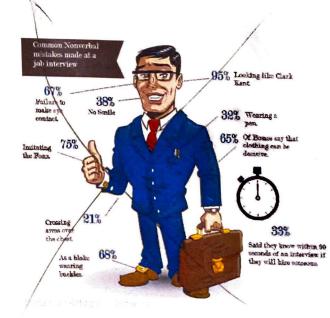

# The Interview Infographic in Excel

The failowing infographic is a local student mon problems at interview when you lock like Clark Kent.

The involving a link to the Excelutifugramic for the size valiftage

## Interview Infographic (/interviesentingraumicensentes