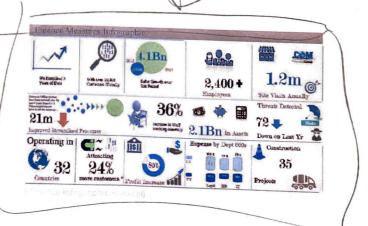

# Finance Infographic in Excel-

The second se

The form using a fink to the forwards infographic page and where you will find the for the above image

R

100

54

Stations Countries

23 Meres

00 10%

Finance Infographic Management graphic-intercelly

120

Projects

200 k +

....

Investors