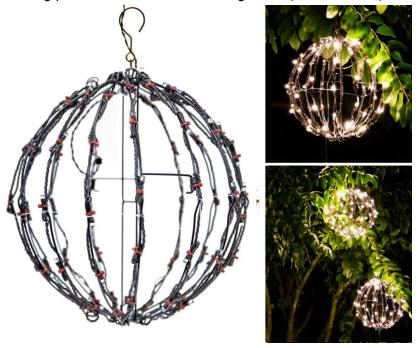

This might look good as an ornament or christmas tree! We welcome creativity on the object's design.

Our original idea is that our product will use the grapevine material featured in one of our existing products: the outdoor LED light ball (shown below).