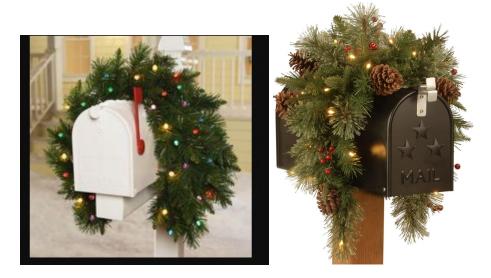

## **Christmas Mailbox Topper**

We are looking to enter into this market with a design that does not look as traditional as the wreath material shown below.

We also are not opposed to having a christmas themed product with this style where the topper does not wrap around the mailbox: