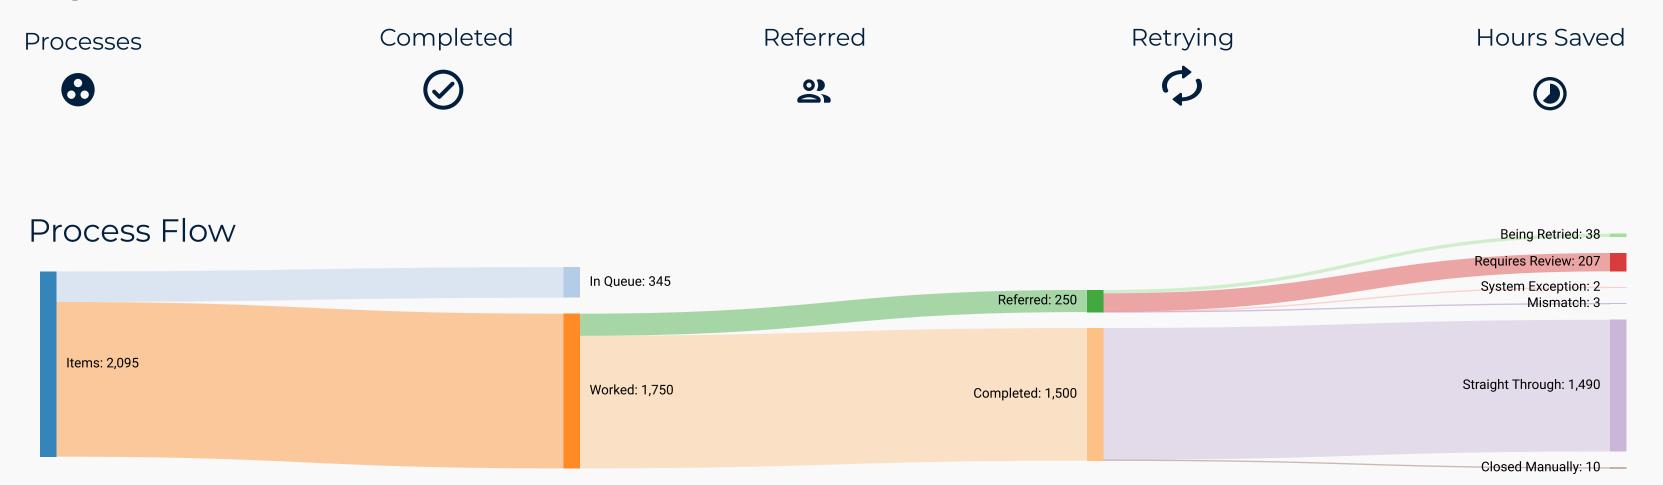

# System Administration

Currently showing data for the following 7 processes:

1. Finance / Accounts Payable 2. Finance / Lockbox Processing 3. HR / Employee Onboarding 4. HR / Help Desk Ticketing 5. HR / Leave Requests 6. IT / Password Reset 7. IT / System Access (SAP)