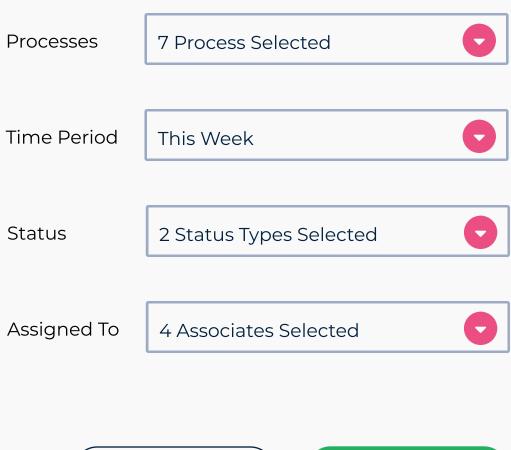

# Page Filtering Options

# System Administration

Currently showing data for the following 7 processes:

1. Finance / Accounts Payable 2. Finance / Lockbox Processing 3. HR / Employee Onboarding 4. HR / Help Desk Ticketing 5. HR / Leave Requests 6. IT / Password Reset 7. IT / System Access (SAP)