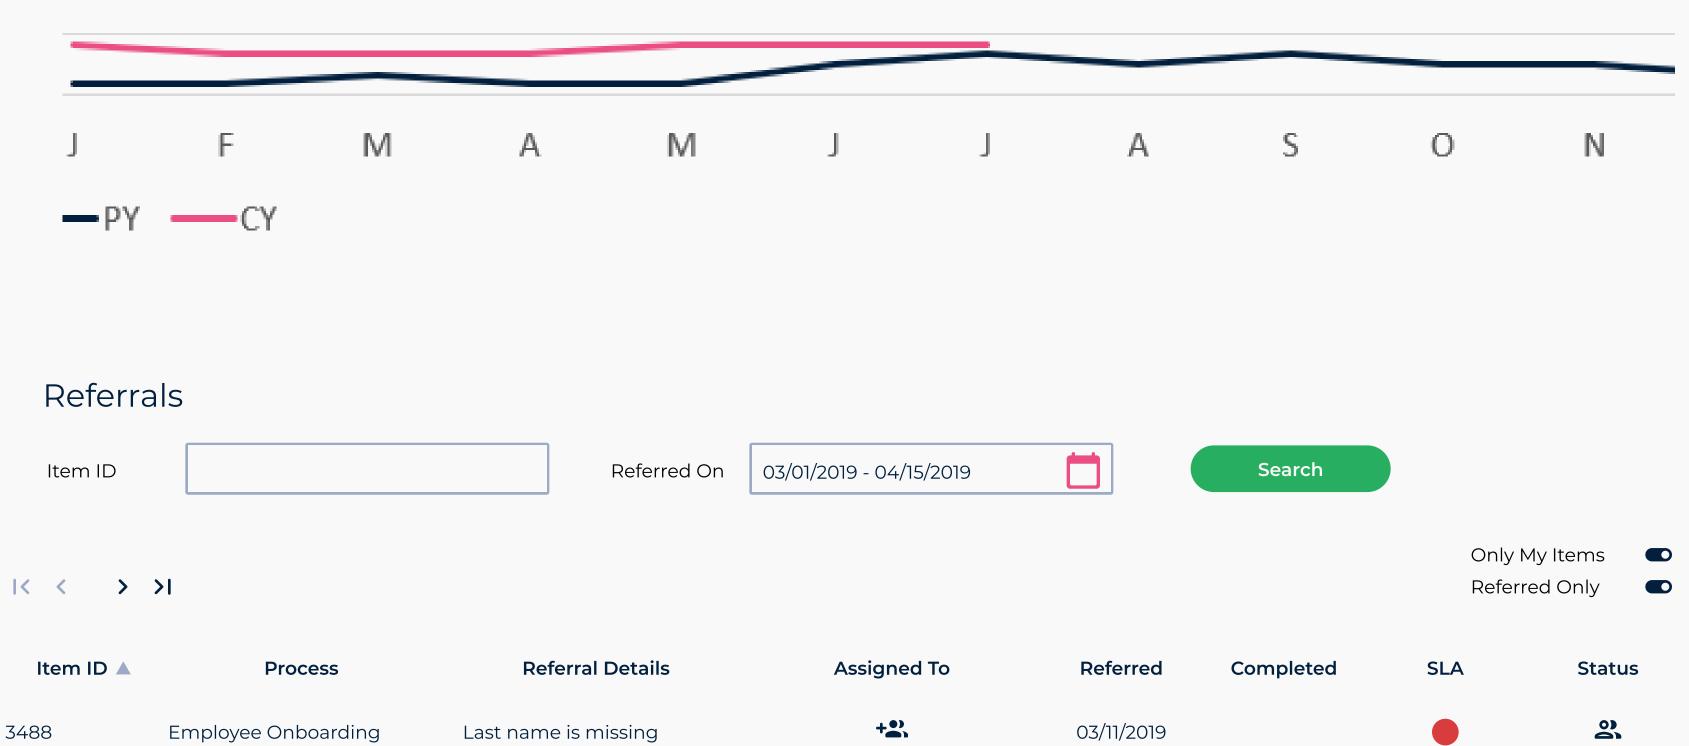

# SLAs

| 3489   | Employee Onboarding    | Start date is required      | Phoebe Kavanaugh | 03/12/2019 | 03/12/2019 | $\oslash$  |
|--------|------------------------|-----------------------------|------------------|------------|------------|------------|
| 3490   | Leave Requests         | Start date is required      | Phoebe Kavanaugh | 03/15/2019 | 03/17/2019 | $\oslash$  |
| 3491   | Employee Onboarding    | Employee role is undefined  | +•)              | 03/20/2019 |            | <b>→</b> ← |
| 3492   | Leave Requests         | Contact e-mail is required  | Phoebe Kavanaugh | 04/01/2019 | 04/01/2019 | 0          |
| 3493   | HR Help Desk Ticketing | Issue severity is undefined | Phoebe Kavanaugh | 04/01/2019 | 04/11/2019 | Ţ          |
| 3494   | HR Help Desk Ticketing | Contact phone is required   | Phoebe Kavanaugh | 04/11/2019 |            | ¢          |
| 3495 📃 | HR Help Desk Ticketing | Issue severity is undefined | Phoebe Kavanaugh | 04/11/2019 |            | ¢          |
| 3496   | Leave Requests         | Contact e-mail is required  | Phoebe Kavanaugh | 04/11/2019 | 04/11/2019 | $\oslash$  |
| 3497   | Leave Requests         | End date is required        | Phoebe Kavanaugh | 04/11/2019 | 04/11/2019 | $\oslash$  |
| -      |                        |                             |                  |            |            |            |